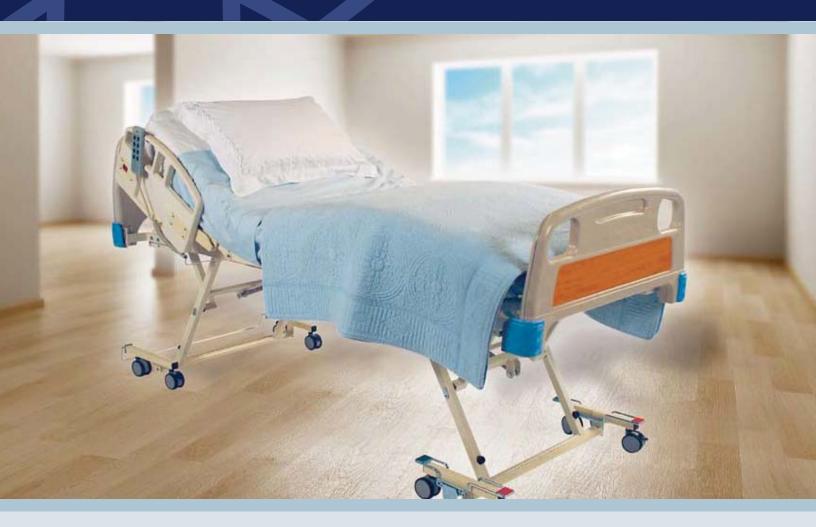

# Elite Riser™

## NOA Elite Riser™

#### Features Include:

- Bed goes straight up and straight down
- · Swivel braking casters at all four corners
- Bed rolls and locks at any height
- Entrapment compliant with properly sized mattress
- Easy to maintain
- Faster
- Quieter