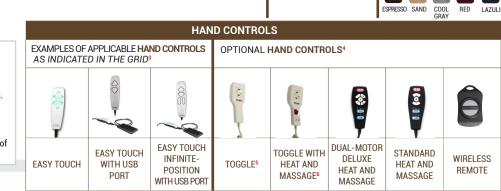

BLACK PACIFIC SPRUCE STONE WALNUT

- 4. Not all hand controls are available for all models. Contact customer service for applicable options.
- 5. Toggle hand control only available for single motor chairs.

Like all furniture, Pride® Power Lift Recliners are individually built and there may be differences in actual measurements due to variations in fabric, upholstery, and filling, in addition to the method of