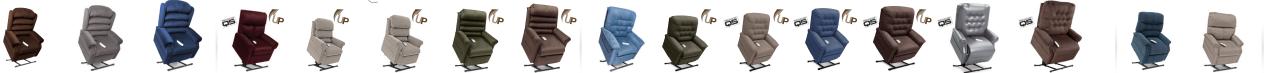

## **Oasis** COLLECTION

**POWER LIFT RECLINER** 

**END-TO-END** 

|                               | -                                                           |                                                                         |                                                                           |                                                                              | A CONTRACTOR                                                                 | 1                                                                       | 1                                                                               |                                                                                                        | 1                                                                     |
|-------------------------------|-------------------------------------------------------------|-------------------------------------------------------------------------|---------------------------------------------------------------------------|------------------------------------------------------------------------------|------------------------------------------------------------------------------|-------------------------------------------------------------------------|---------------------------------------------------------------------------------|--------------------------------------------------------------------------------------------------------|-----------------------------------------------------------------------|
| MODEL                         | LC-380                                                      | LC-580iM                                                                | LC-580iL                                                                  | LC-525iPW                                                                    | LC-525iS                                                                     | LC-525iM                                                                | LC-525iL                                                                        | LC-108                                                                                                 | LC-515iL                                                              |
| Size                          | Medium/Large                                                | Medium                                                                  | Large                                                                     | Petite Wide                                                                  | Small                                                                        | Medium                                                                  | Large                                                                           | Medium                                                                                                 | Large                                                                 |
| Position                      | 3-position<br>Chaise Lounger<br>5'4" - 6'                   | True Infinite-position,<br>Trendelenburg<br>Chaise Lounger<br>5'4" - 6' | True Infinite-position,<br>Trendelenburg<br>Chaise Lounger<br>5'9" - 6'2" | True Infinite-position,<br>Trendelenburg<br>Chaise Lounger<br>5'2" and below | True Infinite-position,<br>Trendelenburg<br>Chaise Lounger<br>5'3" and below | True Infinite-position,<br>Trendelenburg<br>Chaise Lounger<br>5'4" - 6' | True Infinite-position,<br>Trendelenburg<br>Chaise Lounger<br>5'9" - 6'2"       | Infinite-position, zero gravity,<br>Trendelenburg<br>Chaise Lounger<br>5'4" - 6'                       | True Infinite-position,<br>Trendelenburg<br>Zero Gravity<br>5'4" - 6' |
| Weight Capacity               | 375 lbs.                                                    | 375 lbs.                                                                | 375 lbs.                                                                  | 375 lbs.                                                                     | 375 lbs.                                                                     | 375 lbs.                                                                | 375 lbs.                                                                        | 375 lbs.                                                                                               | 375 lbs.                                                              |
| Seat-to-Floor                 | 21"                                                         | 20"                                                                     | 21"                                                                       | 19"                                                                          | 19"                                                                          | 20"                                                                     | 21"                                                                             | 19"                                                                                                    | 20"                                                                   |
| Seat Depth                    | 21"                                                         | 20"                                                                     | 21"                                                                       | 19"                                                                          | 19"                                                                          | 20"                                                                     | 22"                                                                             | 19"                                                                                                    | 20"                                                                   |
| Seat Width                    | 24.5"                                                       | 20"                                                                     | 21"                                                                       | 24"                                                                          | 19"                                                                          | 20"                                                                     | 22"                                                                             | 20"                                                                                                    | 21"                                                                   |
| Top of Back to Seat           | 25"                                                         | 26"                                                                     | 29"                                                                       | 28"                                                                          | 26"                                                                          | 29"                                                                     | 30"                                                                             | 29"                                                                                                    | 25"                                                                   |
| Back Style                    | Blown fiber<br>biscuit back                                 | Blown fiber<br>biscuit back (lumbar pillow<br>standard)                 | Blown fiber biscuit back (lumbar pillow standard)                         | Blown fiber<br>split back (lumbar pillow<br>standard)                        | Blown fiber split back<br>(lumbar pillow standard)                           | Blown fiber split back<br>(lumbar pillow standard)                      | Blown fiber<br>split back (lumbar pillow<br>standard)                           | Sewn pillow back (back<br>upholstery is fully removable and<br>adjustable) (lumbar<br>pillow standard) | Blown fiber,<br>Pillow back                                           |
| Fully Padded Chaise           | YES                                                         | YES                                                                     | YES                                                                       | YES                                                                          | YES                                                                          | YES                                                                     | YES                                                                             | YES (seat pad is fully removable and adjustable)                                                       | YES                                                                   |
| Heat and Massage <sup>3</sup> | YES                                                         | YES                                                                     | YES                                                                       | YES                                                                          | YES                                                                          | YES                                                                     | YES                                                                             | NO                                                                                                     | YES                                                                   |
| Additional<br>Options         | Footrest extension (std), heat and massage, wireless remote | Deluxe heat and massage                                                 | Deluxe heat and massage                                                   | Deluxe heat and massage                                                      | Deluxe heat and massage                                                      | Deluxe heat and massage                                                 | Deluxe heat and massage                                                         | Mattress option, footrest extension (standard)                                                         | Footrest extension and lumbar pillow (standard)                       |
| Seat Type                     | Pocketed coil springs w/<br>memory foam topper              | Pocket coil seat with memo-<br>ry foam topper                           | Pocket coil seat with memory foam topper                                  | Pocketed coil springs                                                        | Pocketed coil springs                                                        | Pocketed coil springs                                                   | Pocketed coil springs                                                           | Sinuous spring                                                                                         | Pocketed coil springs                                                 |
| Distance from Wall            | 20"                                                         | 20"                                                                     | 21"                                                                       | 19"                                                                          | 20"                                                                          | 20"                                                                     | 21"                                                                             | 24"                                                                                                    | 21.5"                                                                 |
| Overall Width                 | 40"                                                         | 39"                                                                     | 39"                                                                       | 38"                                                                          | 34"                                                                          | 34.5"                                                                   | 37"                                                                             | 31.5"                                                                                                  | 33.5"                                                                 |
| Chair Weight                  | 120 lbs.                                                    | 130 lbs.                                                                | 132 lbs.                                                                  | 130 lbs.                                                                     | 130 lbs.                                                                     | 130 lbs.                                                                | 130 lbs.                                                                        | 136 lbs.                                                                                               | 131 lbs.                                                              |
| Hand Control                  | Easy Touch with USB Port                                    | Easy Touch Infinite-<br>Position with USB port                          | Easy touch Infinite-position with USB port                                | Easy touch Infinite-<br>position with USB port                               | Easy touch Infinite-<br>position with USB port                               | Easy touch Infinite-<br>position with USB port                          | Easy touch Infinite-<br>position with USB port                                  | Easy touch Infinite-<br>position with USB port                                                         | Easy touch Infinite-position with USB port                            |
| Warranty                      | 7-Yr. Pro-rated                                             | 7-Yr. Pro-rated                                                         | 7-Yr. Pro-rated                                                           | 7-Yr. Pro-rated                                                              | 7-Yr. Pro-rated                                                              | 7-Yr. Pro-rated                                                         | 7-Yr. Pro-rated                                                                 | 7-Yr. Pro-rated                                                                                        | 7-Yr. Pro-rated                                                       |
| Standard  Optional            |                                                             |                                                                         | TIMBER OAT DEEP EMBER                                                     |                                                                              |                                                                              |                                                                         | Cloud 9  (Quick Ship applies to LC-515L only) (Spruce not available on LC-515L) |                                                                                                        |                                                                       |
| Optional                      | Crypton Aria®                                               | Ultraleather <sup>™</sup>                                               |                                                                           | Crypton Aria®                                                                | Ultraleather"                                                                | 1                                                                       | Lexis Sta-Kleen®                                                                | Lexis Sta-Kleen°                                                                                       | Ultraleather <sup>™</sup>                                             |

BLACK PACIFIC SPRUCE STONE WALNUT

Pride

- 1. Unique spring design and a one-piece soft foam seat for outstanding relaxation.
- 2. Features a dual motor sync system.
  3. USB hand control not available with heat and massage options.

BLACK PACIFIC SPRUCE STONE WALNUT

- 4. Not all hand controls are available for all models. Contact customer service for applicable options.
- 5. Toggle hand control only available for single motor chairs.